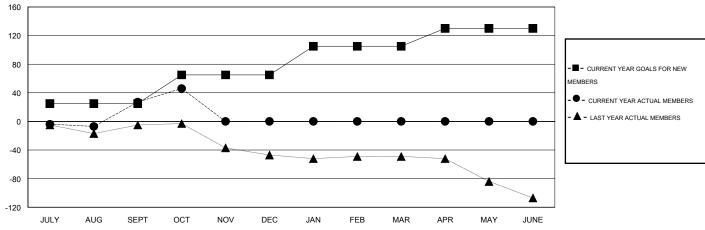

## GOALS AND ACTUAL MEMBERS CUMULATIVE

| DROPPED CLUBS: 0  DROPPED MEMBERS |         | 31 CLUBS OF 59 ADDED 1 OR MORE<br>NEW MEMBERS | GENDER DISTRIBUTION  MALE 1,506 (68.39%)  FEMALE 696 (31.61%) |  |     |
|-----------------------------------|---------|-----------------------------------------------|---------------------------------------------------------------|--|-----|
| DECEASED                          | 9       | CLICK HERE FOR HEALTH                         | FAMILY UNIT MEMBERS                                           |  | 276 |
| CLUB CANCELLED OTHER              | 0<br>73 | ASSESSMENT DATA                               | HEAD OF HOUSEHOLD                                             |  | 136 |
| TOTAL                             | 82      |                                               | NON-HEAD OF HOUSEHOLD                                         |  | 140 |